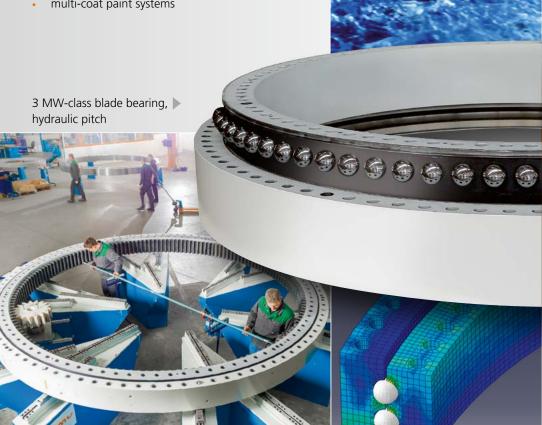

- 2 MW to 7+ MW
- used with hydraulic & electric pitch
- single/double row blade bearings
- triple row roller bearings
- yaw gear rims