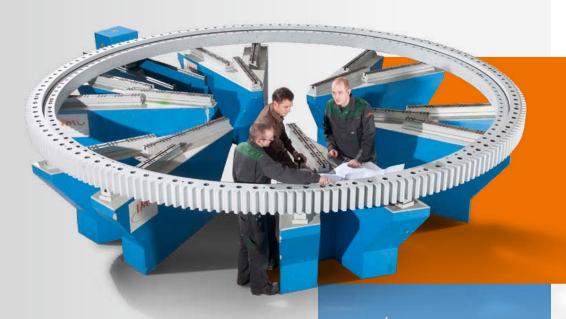

### **IMO** Offshore

- designed & calculated by bearing experts
- fielded in offshore turbines exceeding 6 MW
- used in rotors larger than 165 m
- in service with the majority of offshore wind turbine OEMs
- leak-proof offshore seal capable of large deflections
- bearings of more than 5 m in diameter and 8,000 kg weight supplied for offshore turbines