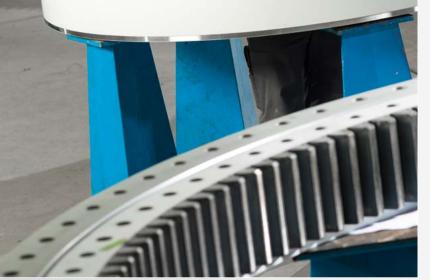

900 kW direct drive wind turbine generator

made in Gremsdorf Germany

2 MW Single Main Bearing undergoing quality inspection

IMO follows the technical guidelines set by leading certifying authorities when calculating the slewing ring performance and life capabilities.