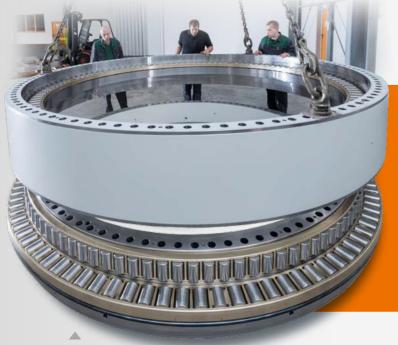

## Single Main Bearings

5MW single main bearing

### IMO Single Main Bearings

for shaft- and gearless direct drive wind turbine generators

- proven triple row cylindrical roller bearing design
- cost-efficient design no main shaft required
- high load carrying capacity
- reliable and compact design